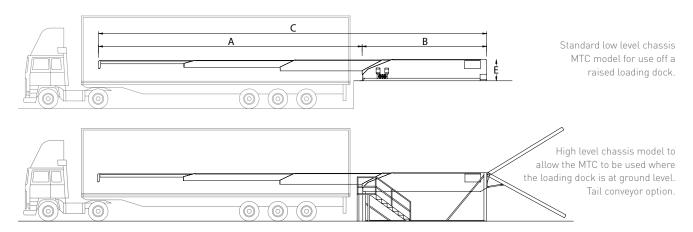

## Newland Multi-Stage Telescopic Conveyors

| General Dimensions (mm) |       |       |       |       |       |       |
|-------------------------|-------|-------|-------|-------|-------|-------|
|                         |       |       |       |       |       |       |
| CLOSED LENGTH (B)       | 5200  | 5900  | 5200  | 5900  | 5200  | 5900  |
| TELESCOPIC ACTION (A)   | 6500  | 7900  | 10000 | 12000 | 12500 | 15250 |
| OVERALL LENGTH (C)      | 11700 | 13800 | 15200 | 17900 | 17700 | 21150 |
| HEIGHT (E)              | 575   | 600   | 750   | 775   | 925   | 955   |
| WIDTH OVER MAIN BODY    | 840   | 840   | 870   | 870   | 900   | 900   |
| WIDTH OVER DRIVES       | 1115  | 1115  | 1140  | 1140  | 1165  | 1165  |